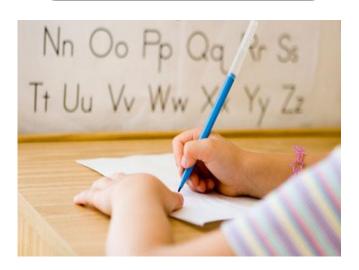

### Writing Readiness

Childrenshow their readiness through theirphysical dexterity, their efforts to copyletters and their requests for help. This is the best time to provide writing materials - crayons, paint brushes, felts, pens and pencils, large paper, blackboards and concrete!

Even before this, manipulation activities to develop hand I eye coordination are essential — painting, mixing, throwing, climbing, using playdough. cutting etc

### Pencil Grip

The pencil should be held between the thumb and forefinger with the middlefinger supporting the finger from below. This makes a "3point grip"

# Helping with Handwriting

Pencil Grip Writing Readiness Basic New Zealand Script Helpful activities

| a | C I open circle, short stick         |   | tall stick                                       |
|---|--------------------------------------|---|--------------------------------------------------|
| 6 | tall stick, tunnel, close the tunnel | m | short stick, tunnel, tunnel                      |
| C | open circle!                         | n | short stick, tunnel                              |
| d | C open circle, tall stick            | 0 | open circle, close it                            |
| e | bar, open circle                     | P | hanging stick, tunnel, close the tunnel          |
| t | 'walking stick', bar                 | 9 | open circle, hanging stick                       |
| 9 | open circle, hanging hook            |   | short stick, half a tunnel                       |
| h | tall stick, tunnel                   | 5 | start like open circle 'curl under' (difficult!) |
|   | Short stick, dot                     |   | 1- W                                             |
|   | hanging hook, dot                    | u | cup, short stick                                 |
| R | tall stick, bow                      | 4 | cup, hanging                                     |