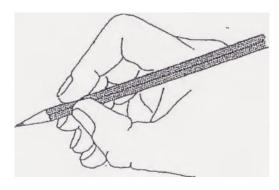

### Pencil Grip

The pencil should be held between the thumb and forefinger with the middlefinger supporting the finger from below. This makes a "3point grip"